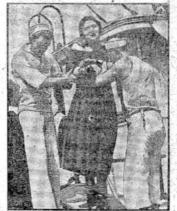

### Undesirables Deported

Among fifty-nine alien criminals and other uithis girl (board with leg and arm irons) was Ellis Island for deportation.