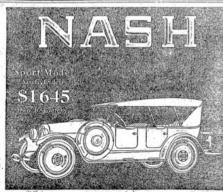

W. R. TINKER, JR.

Ideal for summer touring! Here's a car that's perfectly adapted for week-end trips or long tours across the country-the Nash Six Sport. Observe its wonderful features of equipment particularly advantageous for touring—six disc wheels, two extra cord tires, finely built trunk, powerful spot-light, windshield wings, windshield wiper, motom-eter—and a host of other thoughtful conveniences that add to the pleasure of touring. All in all, this Nash model is a value that is without duplicate anywhere. Come see it today!

FOURS and SIXES

Prices range from \$915 to \$2190, f. o. b. factory

Madden Brothers

687 Main Street Phone 600