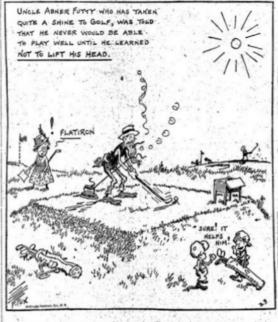

## MANY ENTRIES FOR LAKE ERIE **BOAT CLASSIC**

Historic Region Where Perry Took British Scene of Regatta Next Month.

Uncle Abner Futty Makes Use of His Beard